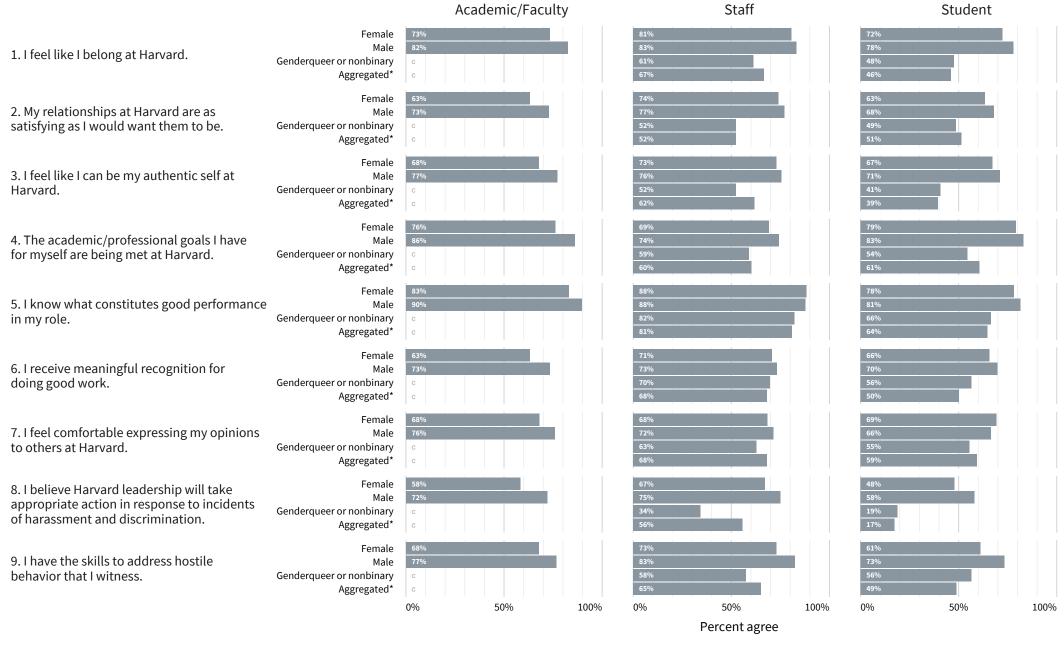

#### Results by gender identity

 $\it Note$ : Results are concealed to ensure confidentiality when item response counts < 30. c = concealed.

% Agree = Percent 'Somewhat agree,' 'Agree,' or 'Strongly agree'

Academic/Faculty = Faculty, postdoctoral fellows, and other academic and research personnel

Respondents selecting 'Prefer not to say' are not included

Demographic categories with fewer than 30 responses in any role were aggregated as described below:

<sup>\*</sup>Aggregated gender identity: 'Transgender,' 'Unsure,' or 'Another gender identity'