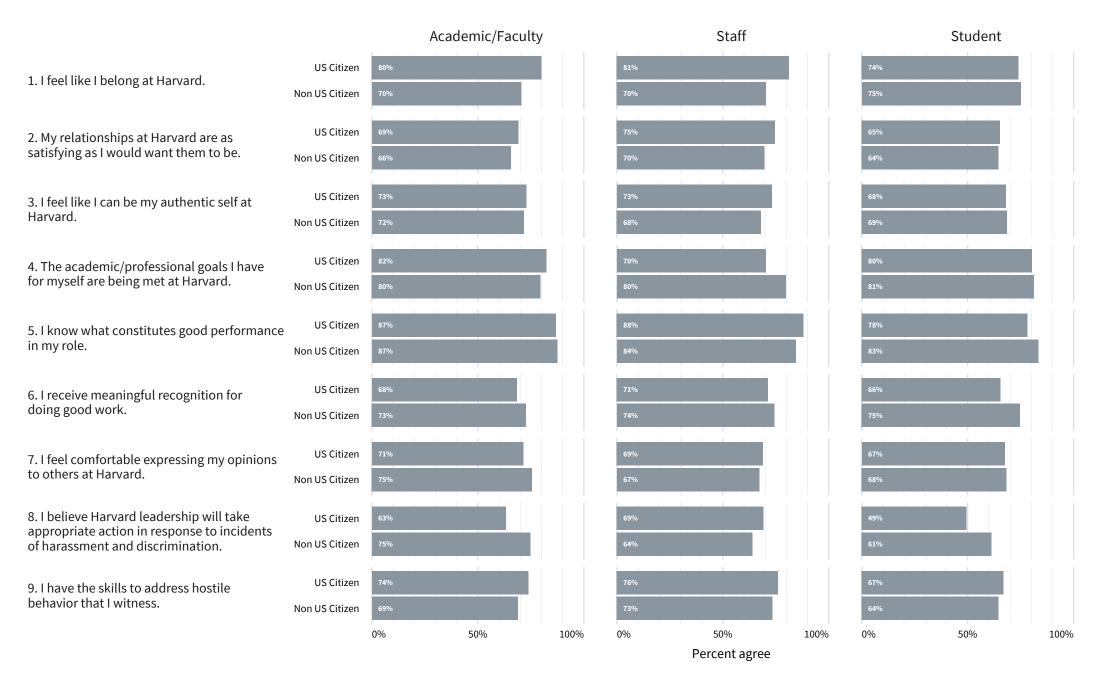

## **Results by US citizenship**

Note: Results are concealed to ensure confidentiality when item response counts < 30. c = concealed. % Agree = Percent 'Somewhat agree,' 'Agree,' or 'Strongly agree' Academic/Faculty = Faculty, postdoctoral fellows, and other academic and research personnel Respondents selecting 'Prefer not to say' are not included