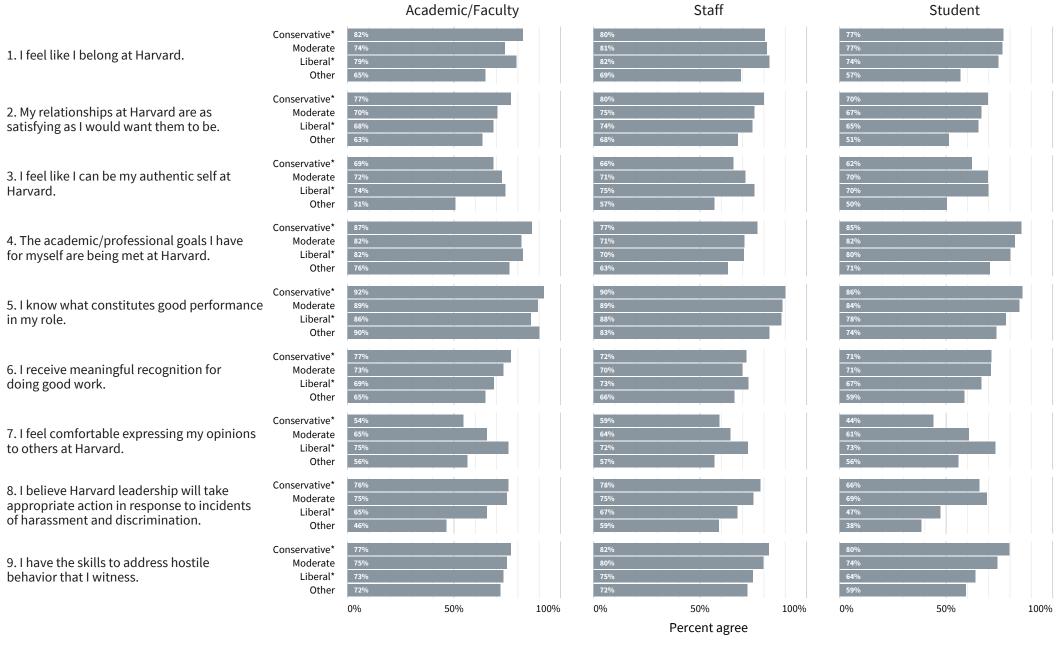

## Results by political ideology

<sup>%</sup> Agree = Percent 'Somewhat agree,' 'Agree,' or 'Strongly agree'

 $<sup>\</sup>label{prop:control} \mbox{Academic/Faculty} = \mbox{Faculty}, \mbox{postdoctoral fellows, and other academic and research personnel}$ 

Respondents selecting 'Prefer not to say' are not included

<sup>\*</sup>Conservative = 'Very conservative,' 'Conservative,' or 'Slightly conservative'

<sup>\*</sup>Liberal = 'Very liberal,' 'Liberal,' or 'Slightly liberal'