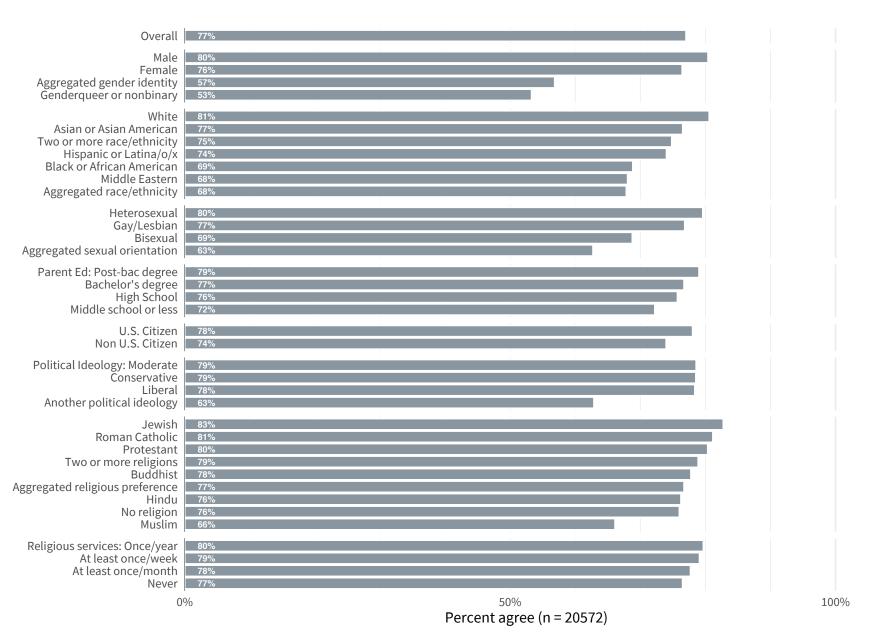

## Overall belonging by subgroup: "I feel like I belong at Harvard"

% Agree = Percent 'Somewhat agree,' 'Agree,' or 'Strongly agree' Respondents selecting 'Prefer not to say' are not included

Demographic categories with fewer than 30 responses in any role were aggregated as described below:

Aggregated gender identity: 'Transgender,' 'Unsure,' or 'Another gender identity'

Aggregated race/ethnicity: 'American Indian or Alaska Native,' 'Native Hawaiian or other Pacific Islander,' or 'Another race/ethnicity'

Aggregated sexual orientation: 'Unsure' or 'Another orientation'

Aggregated religious preference: 'Mormon' or 'Another preference'