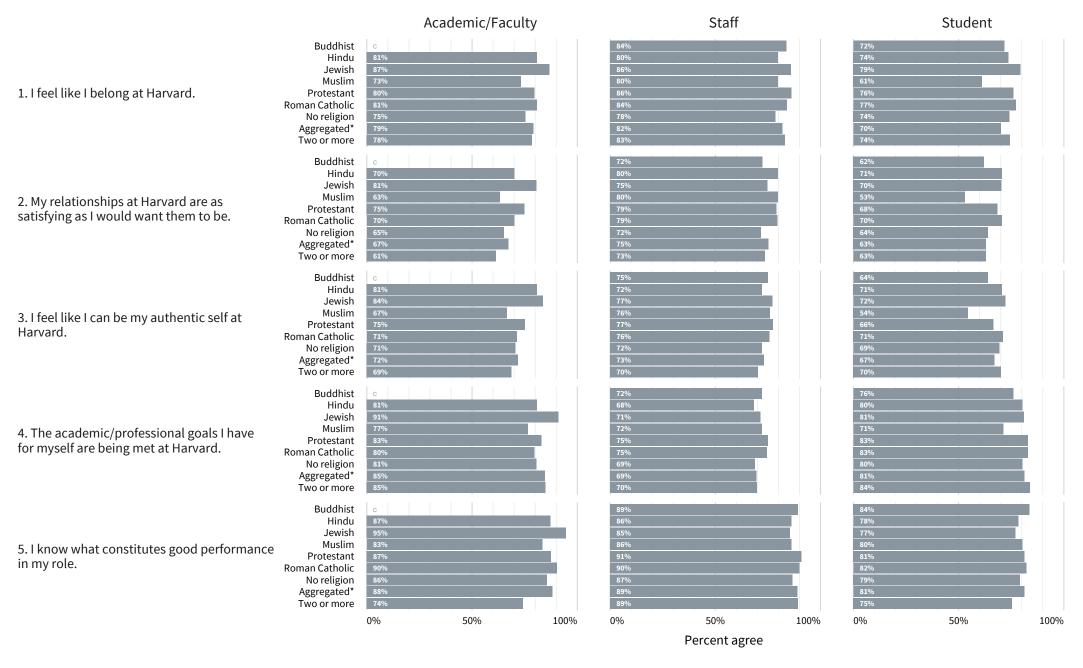

## **Results by religious preference (Q1-Q5)**

<sup>%</sup> Agree = Percent 'Somewhat agree,' 'Agree,' or 'Strongly agree'

Academic/Faculty = Faculty, postdoctoral fellows, and other academic and research personnel

Respondents selecting 'Prefer not to say' are not included

<sup>\*</sup>Aggregated religious preference: 'Mormon' or 'Another preference'