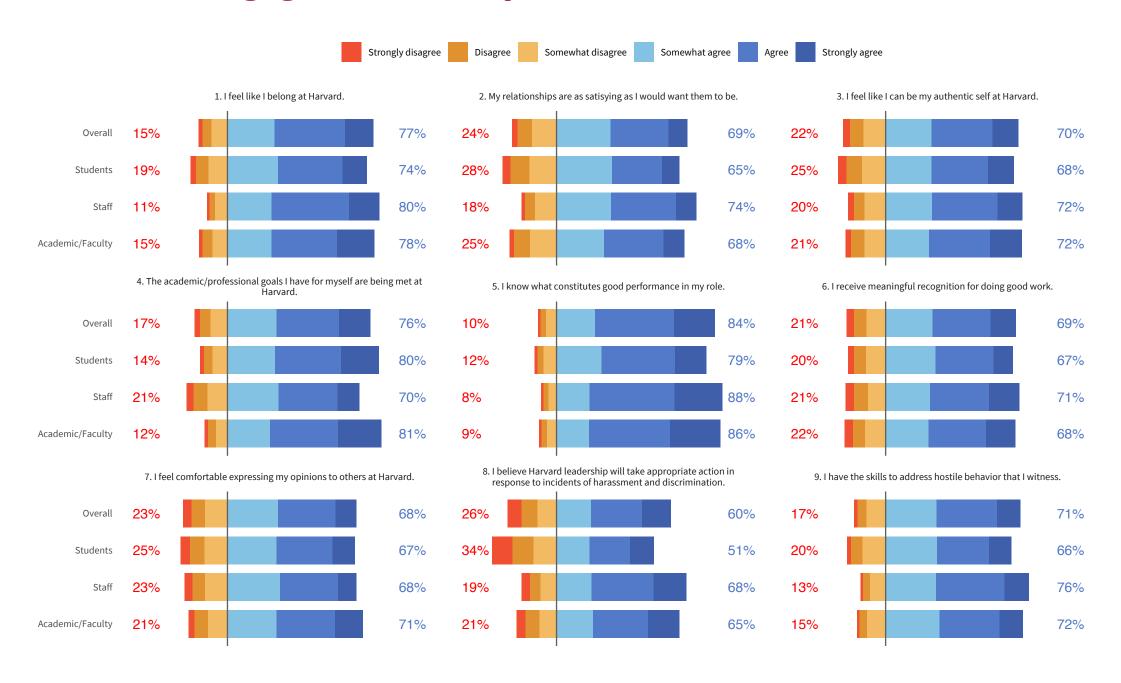

#### **Inclusion & Belonging Pilot Pulse Survey Results**

<sup>%</sup> Agree = Percent 'Somewhat agree,' 'Agree,' or 'Strongly agree'

<sup>%</sup> Disagree = Percent 'Somewhat disagree,' 'Disagree,' or 'Strongly disagree'

Academic/Faculty = Faculty, postdoctoral fellows, and other academic and research personnel

<sup>%</sup> Agree and % Disagree do not sum to 100%. The remainder is % 'Neither agree nor disagree'