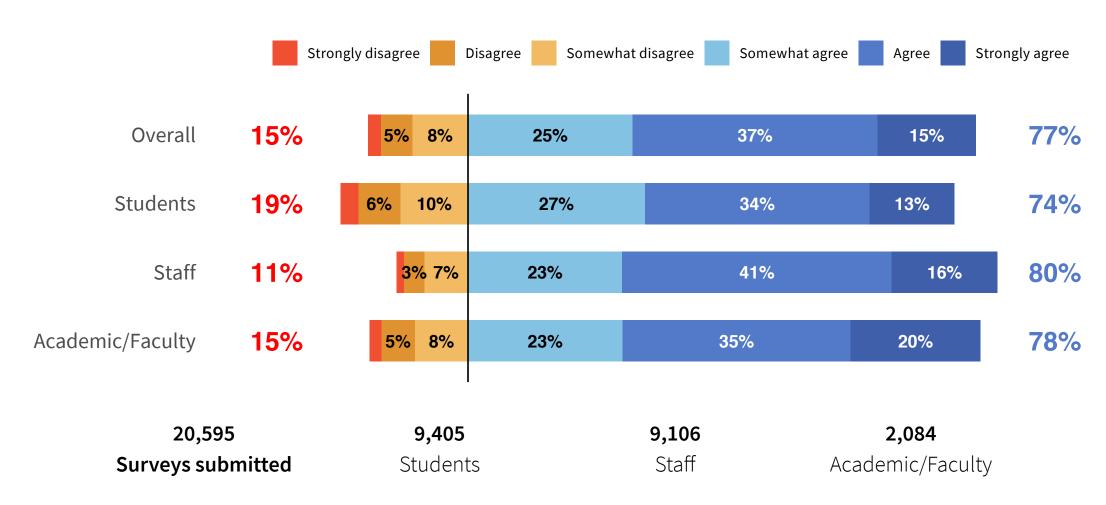

# "I feel like I belong at Harvard."

Percentage labels omitted when less than 2 percent.

<sup>%</sup> Agree = Percent 'Somewhat agree,' 'Agree,' or 'Strongly agree'

<sup>%</sup> Disagree = Percent 'Somewhat disagree,' 'Disagree,' or 'Strongly disagree'

<sup>%</sup> Agree and % Disagree do not sum to 100%. The remainder is % 'Neither agree nor disagree' Academic/Faculty = Faculty, postdoctoral fellows, and other academic and research personnel