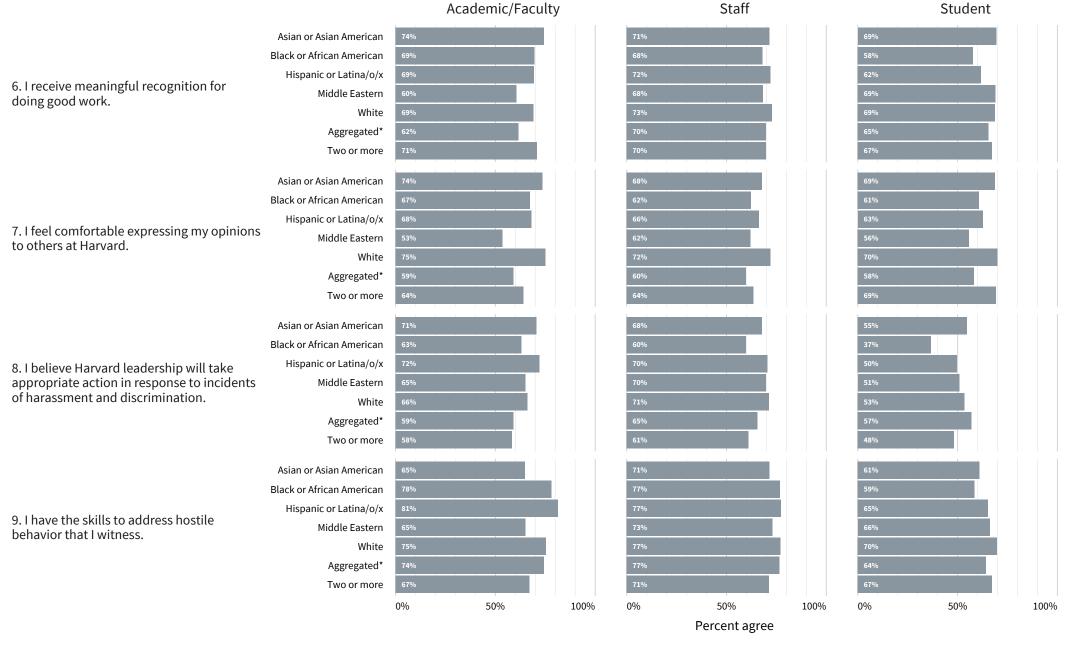

### Results by race/ethnicity (Q6-Q9)

<sup>%</sup> Agree = Percent 'Somewhat agree,' 'Agree,' or 'Strongly agree'

Academic/Faculty = Faculty, postdoctoral fellows, and other academic and research personnel

Respondents selecting 'Prefer not to say' are not included

Demographic categories with fewer than 30 responses in any role were aggregated as described below:

<sup>\*</sup>Aggregated race/ethnicity: 'American Indian or Alaska Native,' 'Native Hawaiian or other Pacific Islander,' or another race/ethnicity