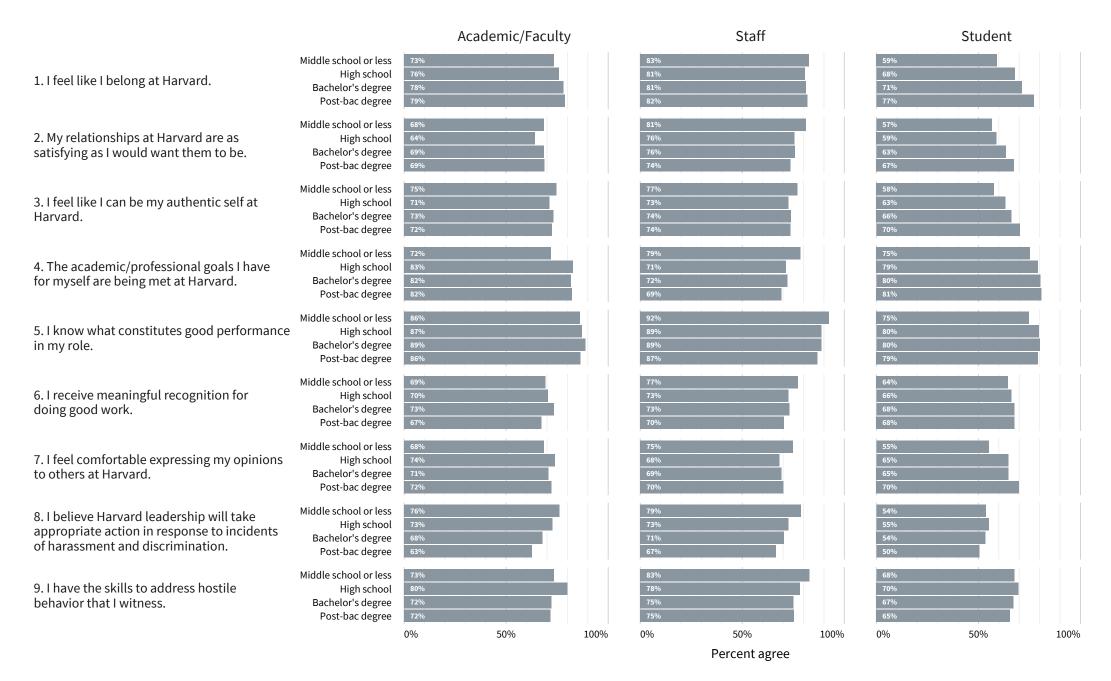

#### **Results by parental education**

*Note*: Results are concealed to ensure confidentiality when item response counts < 30. c = concealed. % Agree = Percent 'Somewhat agree,' 'Agree,' or 'Strongly agree'

Academic/Faculty = Faculty, postdoctoral fellows, and other academic and research personnel

Respondents selecting 'Prefer not to say' are not included