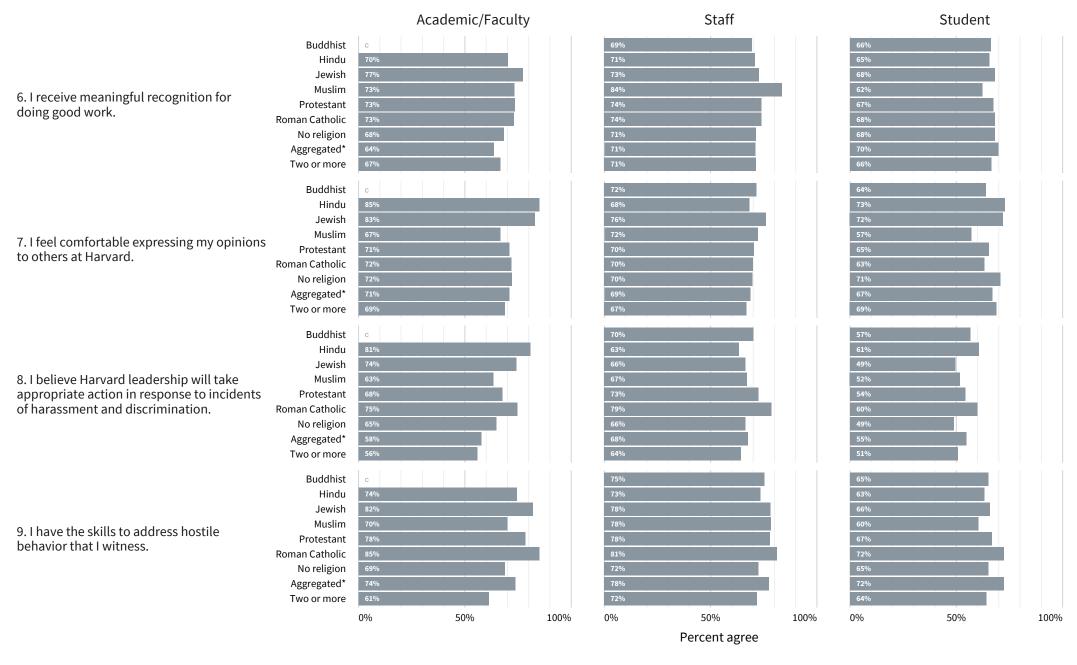

## **Results by religious preference (Q6-Q9)**

<sup>%</sup> Agree = Percent 'Somewhat agree,' 'Agree,' or 'Strongly agree'

Academic/Faculty = Faculty, postdoctoral fellows, and other academic and research personnel

Respondents selecting 'Prefer not to say' are not included

<sup>\*</sup>Aggregated religious preference: 'Mormon' or 'Another preference'