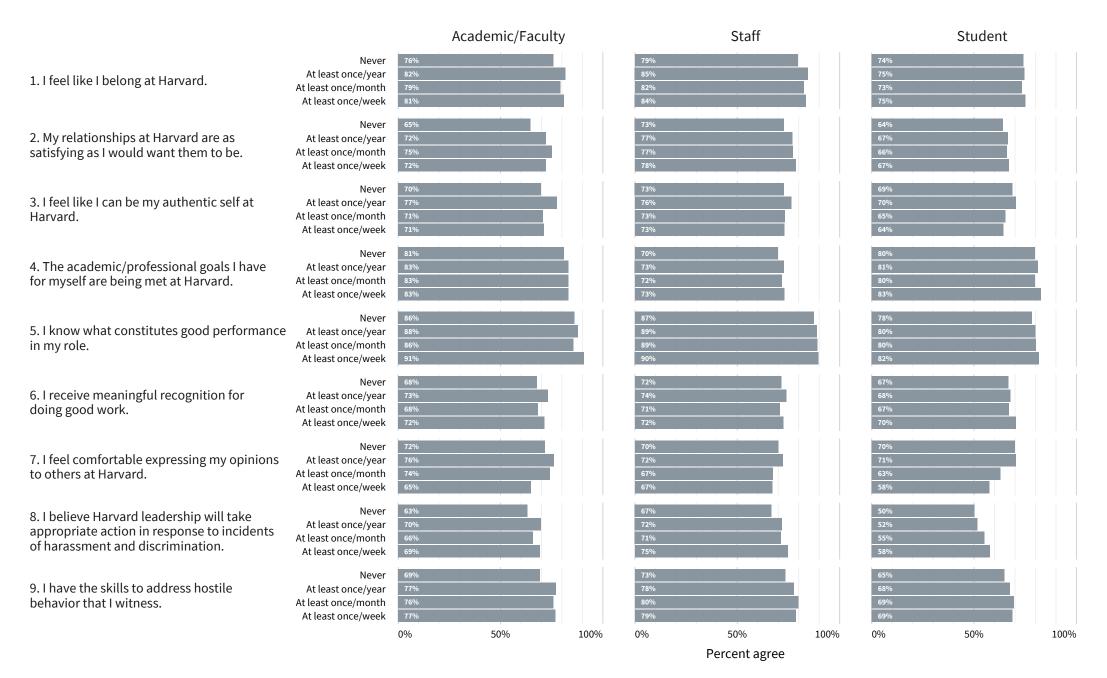

### **Inclusion & Belonging Pilot Pulse Survey Results**

# "I feel like I belong at Harvard."

Percentage labels omitted when less than 2 percent.

<sup>%</sup> Agree = Percent 'Somewhat agree,' 'Agree,' or 'Strongly agree'

<sup>%</sup> Disagree = Percent 'Somewhat disagree,' 'Disagree,' or 'Strongly disagree'

<sup>%</sup> Agree and % Disagree do not sum to 100%. The remainder is % 'Neither agree nor disagree' Academic/Faculty = Faculty, postdoctoral fellows, and other academic and research personnel