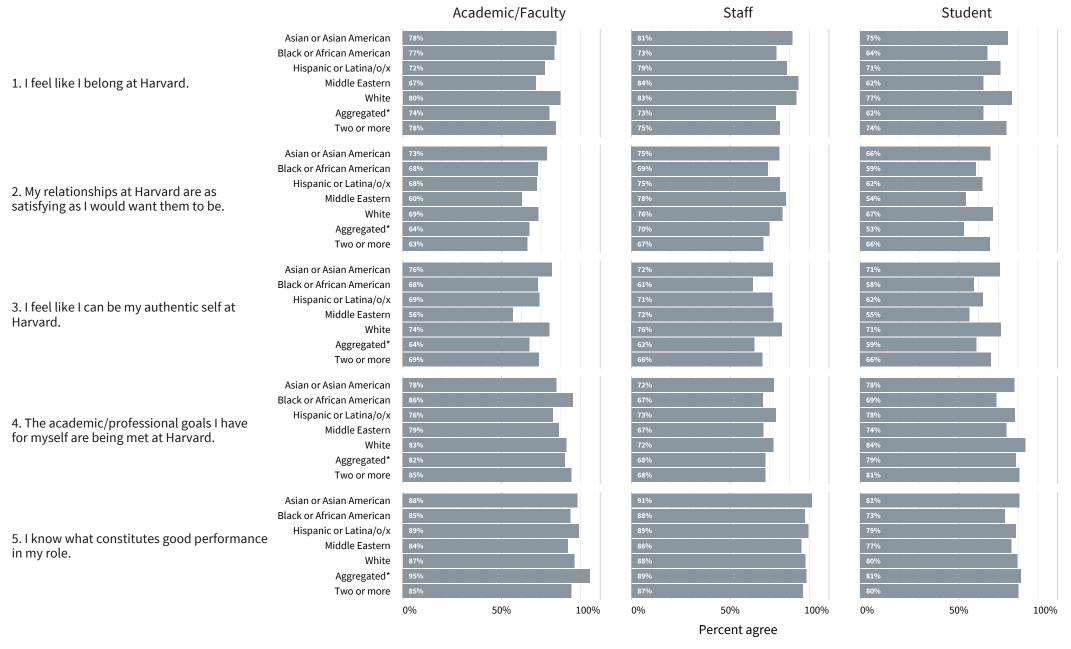

#### Results by race/ethnicity (Q1-Q5)

<sup>%</sup> Agree = Percent 'Somewhat agree,' 'Agree,' or 'Strongly agree'

Academic/Faculty = Faculty, postdoctoral fellows, and other academic and research personnel

Respondents selecting 'Prefer not to say' are not included

Demographic categories with fewer than 30 responses in any role were aggregated as described below:

<sup>\*</sup>Aggregated race/ethnicity: 'American Indian or Alaska Native,' 'Native Hawaiian or other Pacific Islander,' or 'Another race/ethnicity'