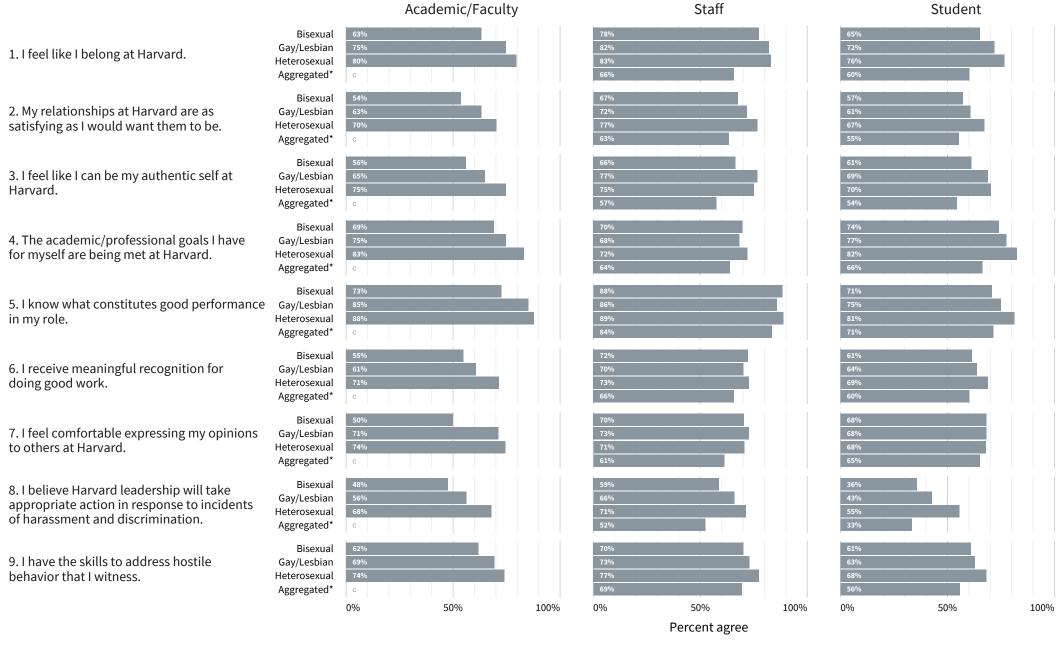

#### **Results by sexual orientation**

Note: Results are concealed to ensure confidentiality when item response counts < 30. c = concealed.

% Agree = Percent 'Somewhat agree,' 'Agree,' or 'Strongly agree'

Academic/Faculty = Faculty, postdoctoral fellows, and other academic and research personnel

Respondents selecting 'Prefer not to say' are not included

Demographic categories with fewer than 30 responses in any role were aggregated as described below:

<sup>\*</sup>Aggregated sexual orientation: 'Unsure' or 'Another orientation'